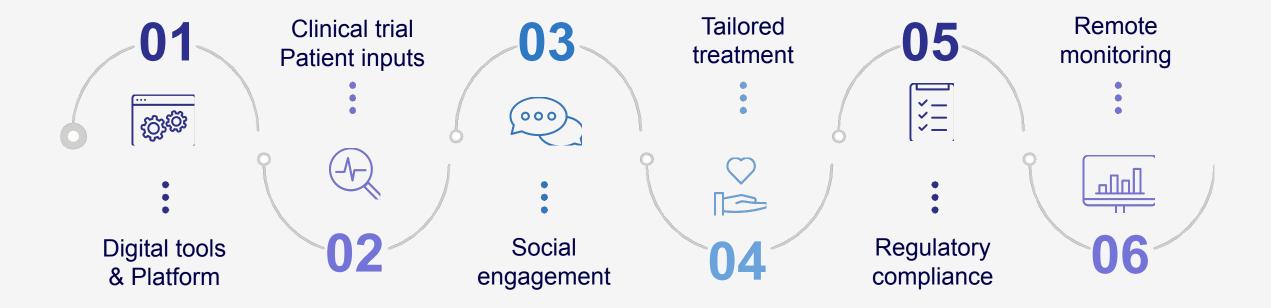

Delivering the Best Patient
Outcomes Through Value
Based Healthcare Is Changing
Pharma's Approach to
Customer Engagement

Swaroop George
Director, Cognizant Worldwide Ltd



### The pharma lifecycle





#### Key trends in changing pharma's approach to customer engagement













### **Our conceptual solution**



### **Cloud Hosting Portal Architecture**





## **Delivery outcome and measurement**



Enablement of self service

Scalability of the solution and reduced operational cost

Accelerate Innovation

Multi tenant capability enabled federated approach

Enabled Product Owners with KPIs and bootlenecks within the innovation



# Thank you

**Swaroop George** 

Director, Cognizant Worldwide Ltd