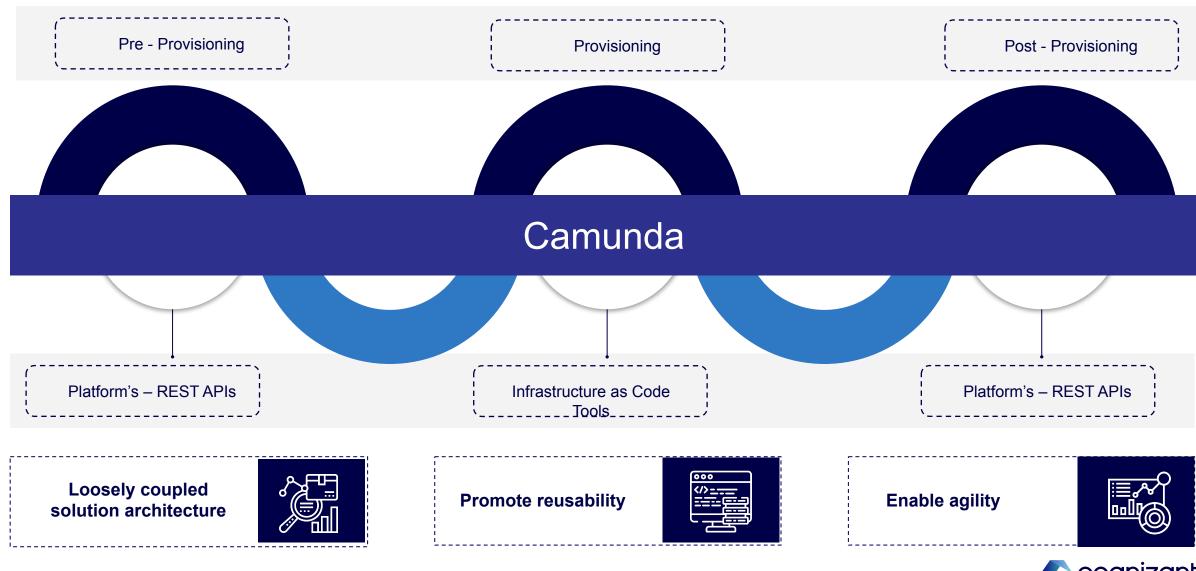

Delivering the Best Patient
Outcomes Through Value
Based Healthcare Is Changing
Pharma's Approach to
Customer Engagement

Swaroop George
Director, Cognizant Worldwide Ltd



### The pharma lifecycle





#### Key trends in changing pharma's approach to customer engagement













### **Our conceptual solution**



### **Cloud Hosting Portal Architecture**





## **Delivery outcome and measurement**



Enablement of self service

Scalability of the solution and reduced operational cost

Accelerate Innovation

Multi tenant capability enabled federated approach

Enabled Product Owners with KPIs and bootlenecks within the innovation



# Thank you

**Swaroop George** 

Director, Cognizant Worldwide Ltd