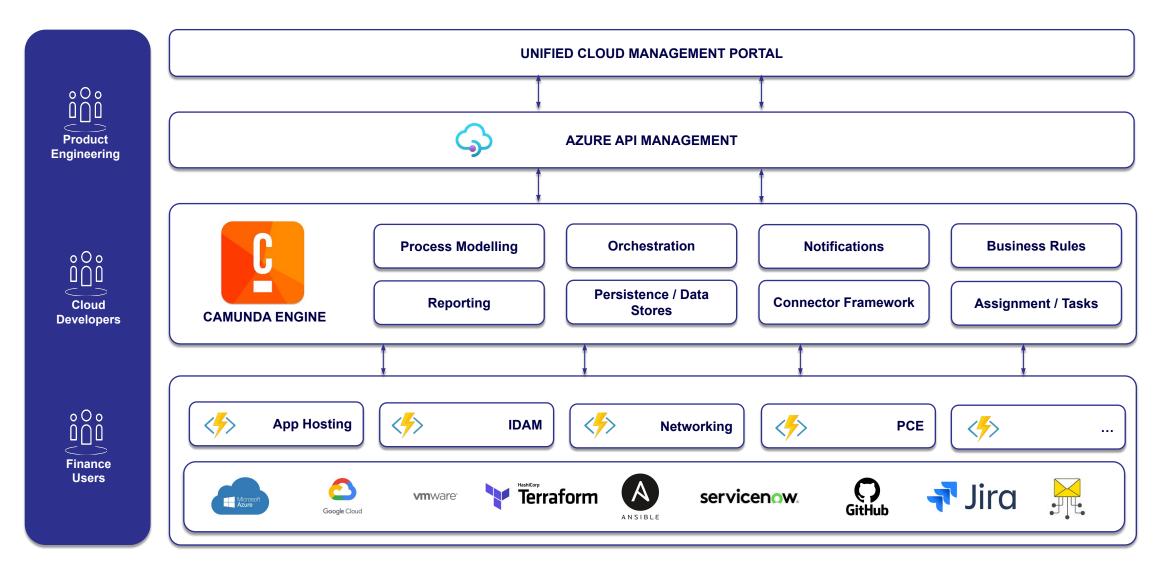

Delivering the Best Patient
Outcomes Through Value
Based Healthcare Is Changing
Pharma's Approach to
Customer Engagement

Swaroop George
Director, Cognizant Worldwide Ltd



### The pharma lifecycle





#### Key trends in changing pharma's approach to customer engagement













### **Our conceptual solution**



### **Cloud Hosting Portal Architecture**





## **Delivery outcome and measurement**



Enablement of self service

Scalability of the solution and reduced operational cost

Accelerate Innovation

Multi tenant capability enabled federated approach

Enabled Product Owners with KPIs and bootlenecks within the innovation



# Thank you

**Swaroop George** 

Director, Cognizant Worldwide Ltd