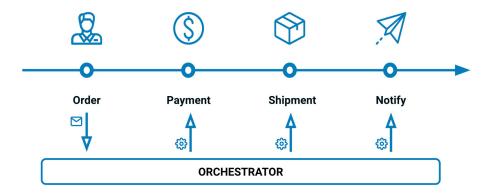

# **PROS**

- Monitoring
- Services keep their own logic
- Errors, retries and timeout are centralized
- Services still not coupled
- Transaction management
- Easy process analysis

**DECATHLON** | TECHNOLOGY