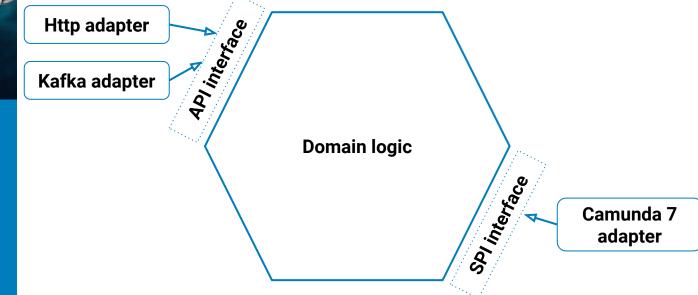

g, Click&Collect, etc.)



#### **CONTEXT**



#### **PLATFORM ORIENTED**



# **PLATFORM ORIENTED**



# **PROS**

- Loosely coupled services
- System easy to extend
- No single point of failure
- Services scalability
- Easy data analysis
- Big experience



## CONS

- No business transaction management
- Errors and retry are hard
- No priority between workflows
- Difficult to monitor
- No process documentation



# **PROS**

- Monitoring
- Services keep their own logic
- Errors, retries and timeout are centralized
- Services still not coupled
- Transaction management
- Easy process analysis















**DECATHLON** | TECHNOLOGY



**DECATHLON** | TECHNOLOGY



**External services** 

**DECATHION TECHNOLOGY** 





**DECATHION | TECHNOLOGY** 













#### HEXAGONAL ARCHITECTURE





# **QUALITY**





# **TESTING PROCESS**





#### **TESTING PLATFORM**



#### **STATISTICS**

**OVERVIEW** (SEPTEMBER 2022 UPDATE)



**400 000** Orders



**100 000** Change requests



**10** Merchants



**27**Workflows



99.99% Availability



4 Millions
Events YTD



**+3300** orders / day



# **NEXT YEAR**



**50** Merchants





**60 Millions** Events



# **FUTURE**

- Migration study to Camunda Platform 8
- Reduce system complexity
- Test NewSQL solution