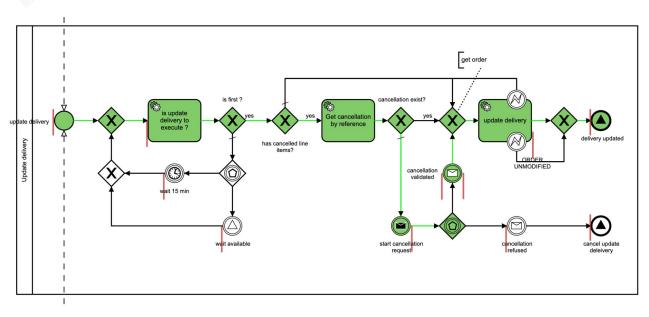

#### **PLATFORM ORIENTED**



# **PLATFORM ORIENTED**



# **PROS**

- Loosely coupled services
- System easy to extend
- No single point of failure
- Services scalability
- Easy data analysis
- Big experience



## CONS

- No business transaction management
- Errors and retry are hard
- No priority between workflows
- Difficult to monitor
- No process documentation



# **PROS**

- Monitoring
- Services keep their own logic
- Errors, retries and timeout are centralized
- Services still not coupled
- Transaction management
- Easy process analysis















**DECATHLON** | TECHNOLOGY



**DECATHLON** | TECHNOLOGY



**External services** 

**DECATHION TECHNOLOGY** 





**DECATHION | TECHNOLOGY** 













#### HEXAGONAL ARCHITECTURE





# **QUALITY**





# **TESTING PROCESS**





#### **TESTING PLATFORM**



#### **STATISTICS**

**OVERVIEW** (SEPTEMBER 2022 UPDATE)



**400 000** Orders



**100 000** Change requests



**10** Merchants



**27**Workflows



99.99% Availability



4 Millions
Events YTD



**+3300** orders / day



# **NEXT YEAR**



**50** Merchants





**60 Millions** Events



# **FUTURE**

- Migration study to Camunda Platform 8
- Reduce system complexity
- Test NewSQL solution