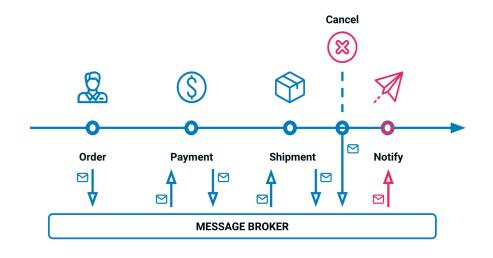

## CONS

- No business transaction management
- Errors and retry are hard
- No priority between workflows
- Difficult to monitor
- No process documentation