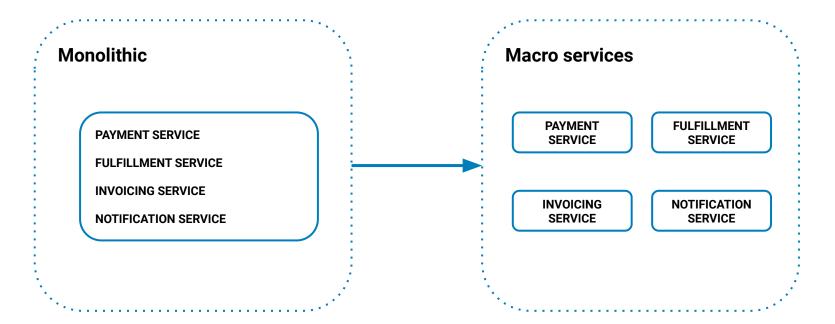

logy Lyon Hub
- Decathlon Technology Nantes Hub
- Btwin Village, Lille
- Decathlon Campus, Villeneuve d'Ascq (Lille)
- Opening soon: Decathlon Technology Singapore Hub!

#### **OUR AMBITION**

#### A unique ecosystem of sport products & services.

- The best self informed choice of sport products featuring Decathlon's and Partner's products but also second hand and rental options
- Innovative and accessible Sport Experiences (Outdoor, Coach, etc)
- Excellent sport services (Repair, Assembly)
- A personalized and engaging experience (Personalisation of products and recommandations, membership program)

A seamless experience between products and services thanks to mature technologies and value chains (Fast delivery, Mobile First, Localized shipping, Click&Collect, etc.)



#### **CONTEXT**



#### **PLATFORM ORIENTED**



# **PLATFORM ORIENTED**



# **PROS**

- Loosely coupled services
- System easy to extend
- No single point of failure
- Services scalability
- Easy data analysis
- Big experience



## CONS

- No business transaction management
- Errors and retry are hard
- No priority between workflows
- Difficult to monitor
- No process documentation



# **PROS**

- Monitoring
- Services keep their own logic
- Errors, retries and timeout are centralized
- Services still not coupled
- Transaction management
- Easy process analysis















**DECATHLON** | TECHNOLOGY



**DECATHLON** | TECHNOLOGY



**External services** 

**DECATHION TECHNOLOGY** 





**DECATHION | TECHNOLOGY** 













#### HEXAGONAL ARCHITECTURE





# **QUALITY**





# **TESTING PROCESS**