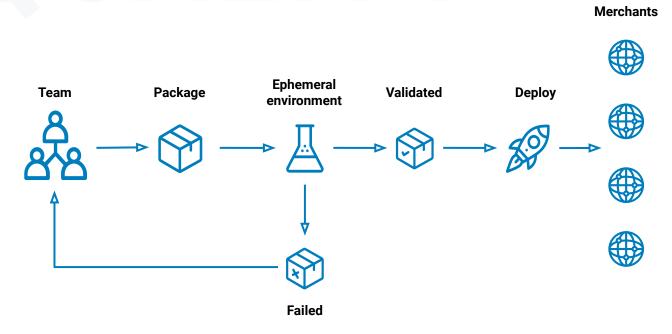

# **TESTING PROCESS**

#### **TESTING PLATFORM**

#### **STATISTICS**

**OVERVIEW** (SEPTEMBER 2022 UPDATE)

**400 000** Orders

**100 000** Change requests

**10** Merchants

**27**Workflows

99.99% Availability

4 Millions
Events YTD