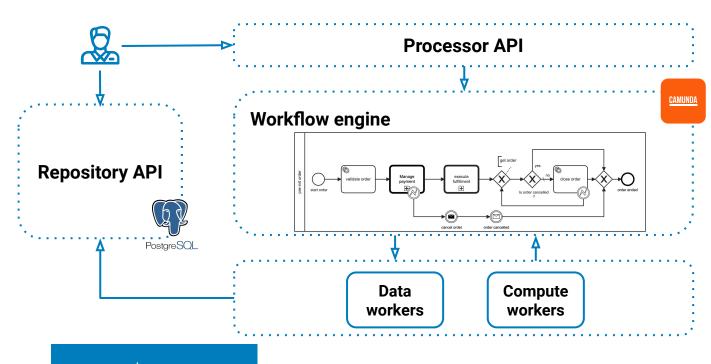

program)

A seamless experience between products and services thanks to mature technologies and value chains (Fast delivery, Mobile First, Localized shipping, Click&Collect, etc.)



#### **CONTEXT**



#### **PLATFORM ORIENTED**



# **PLATFORM ORIENTED**



# **PROS**

- Loosely coupled services
- System easy to extend
- No single point of failure
- Services scalability
- Easy data analysis
- Big experience



## CONS

- No business transaction management
- Errors and retry are hard
- No priority between workflows
- Difficult to monitor
- No process documentation



# **PROS**

- Monitoring
- Services keep their own logic
- Errors, retries and timeout are centralized
- Services still not coupled
- Transaction management
- Easy process analysis















**DECATHLON** | TECHNOLOGY



**DECATHLON** | TECHNOLOGY



**External services** 

**DECATHION TECHNOLOGY** 





**DECATHION | TECHNOLOGY** 













#### HEXAGONAL ARCHITECTURE





# **QUALITY**





# **TESTING PROCESS**





#### **TESTING PLATFORM**



#### **STATISTICS**

**OVERVIEW** (SEPTEMBER 2022 UPDATE)



**400 000** Orders



**100 000** Change requests



**10** Merchants



**27**Workflows



99.99% Availability



4 Millions
Events YTD



**+3300** orders / day



# **NEXT YEAR**



**50** Merchants





**60 Millions** Events



# **FUTURE**

- Migration study to Camunda Platform 8
- Reduce system complexity
- Test NewSQL solution