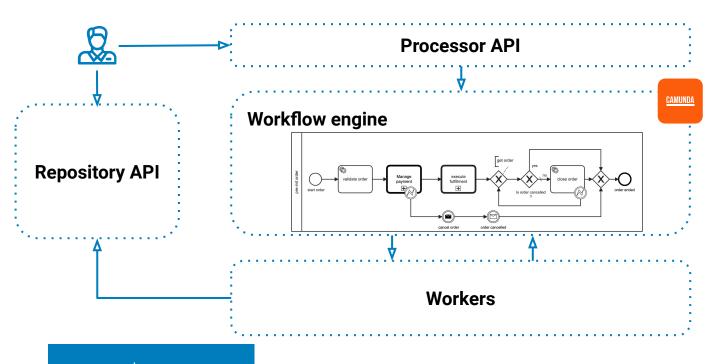

and recommandations, membership program)

A seamless experience between products and services thanks to mature technologies and value chains (Fast delivery, Mobile First, Localized shipping, Click&Collect, etc.)



#### **CONTEXT**



#### **PLATFORM ORIENTED**



# **PLATFORM ORIENTED**



# **PROS**

- Loosely coupled services
- System easy to extend
- No single point of failure
- Services scalability
- Easy data analysis
- Big experience



## CONS

- No business transaction management
- Errors and retry are hard
- No priority between workflows
- Difficult to monitor
- No process documentation



# **PROS**

- Monitoring
- Services keep their own logic
- Errors, retries and timeout are centralized
- Services still not coupled
- Transaction management
- Easy process analysis















**DECATHLON** | TECHNOLOGY



**DECATHLON** | TECHNOLOGY



**External services** 

**DECATHION TECHNOLOGY** 





**DECATHION | TECHNOLOGY** 













#### HEXAGONAL ARCHITECTURE





# **QUALITY**





# **TESTING PROCESS**





#### **TESTING PLATFORM**



#### **STATISTICS**

**OVERVIEW** (SEPTEMBER 2022 UPDATE)



**400 000** Orders



**100 000** Change requests



**10** Merchants



**27**Workflows



99.99% Availability



4 Millions
Events YTD



**+3300** orders / day



# **NEXT YEAR**



**50** Merchants





**60 Millions** Events



# **FUTURE**

- Migration study to Camunda Platform 8
- Reduce system complexity
- Test NewSQL solution