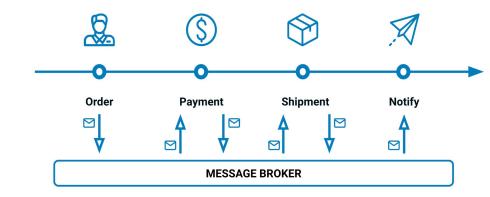

# **PROS**

- Loosely coupled services
- System easy to extend
- No single point of failure
- Services scalability
- Easy data analysis
- Big experience

## CONS

- No business transaction management
- Errors and retry are hard
- No priority between workflows
- Difficult to monitor
- No process documentation