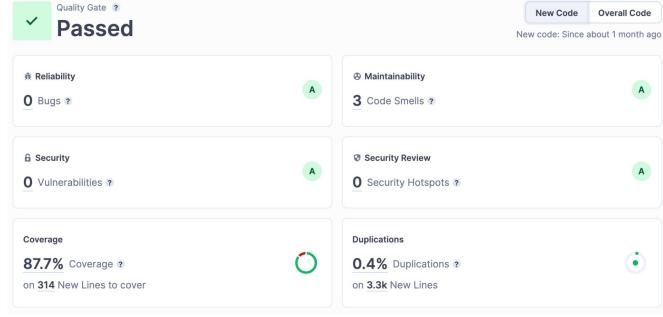

# **QUALITY**

# **TESTING PROCESS**

#### **TESTING PLATFORM**

#### **STATISTICS**

**OVERVIEW** (SEPTEMBER 2022 UPDATE)

**400 000** Orders

**100 000** Change requests

**10** Merchants

**27**Workflows

99.99% Availability

4 Millions
Events YTD